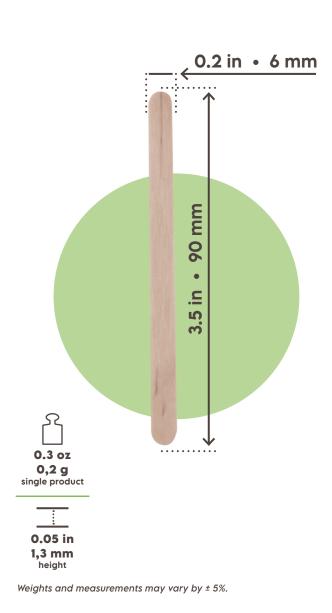

## STIRRER 3.5" · 90mm

**PRODUCT MATERIAL:** Natural wood, birch fibres

| PACK                         |                                           |  |  |  |  |  |
|------------------------------|-------------------------------------------|--|--|--|--|--|
| PCS/PACK                     | 1000 PCS                                  |  |  |  |  |  |
| PART NR.                     | WCS010BIO1000B                            |  |  |  |  |  |
| EAN                          | 8055715781203                             |  |  |  |  |  |
| MATERIAL                     | PP bag                                    |  |  |  |  |  |
| LABEL                        | SignorBIO - Paper                         |  |  |  |  |  |
| BOX                          |                                           |  |  |  |  |  |
| PACK/BOX                     | 10                                        |  |  |  |  |  |
| UNITS/BOX                    | 10000                                     |  |  |  |  |  |
| <b>DIMENSIONS</b><br>(LxWxH) | 15.7 x 4.3 x 12.2 in • 400 x 110 x 310 mm |  |  |  |  |  |
| WEIGHT                       | 5,5 lb • 2,5 Kg                           |  |  |  |  |  |
| MATERIAL                     | corrugated paper                          |  |  |  |  |  |
| LABEL                        | SignorBIO - Printed                       |  |  |  |  |  |
| PALLET                       |                                           |  |  |  |  |  |
| <b>BOXES/PALLET</b>          | 100                                       |  |  |  |  |  |
| ARRANGEMENT                  | 20 boxes x 5 layers                       |  |  |  |  |  |
| HEIGHT<br>(PALLET INCLUDED)  | about 66.7 in • about 1694 mm             |  |  |  |  |  |
| ТҮРЕ                         | EPAL 31.5 x 47.2 in • EPAL 80 x 120 cm    |  |  |  |  |  |