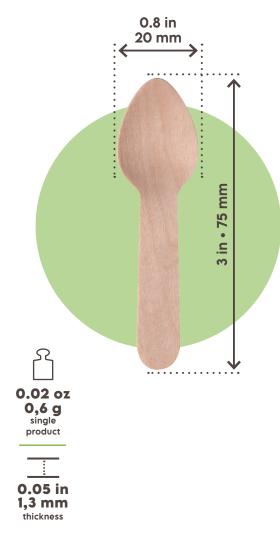

MATERIAL: Natural wood birch fibres coated with beeswax

| PACK                        |                                          |  |  |  |
|-----------------------------|------------------------------------------|--|--|--|
| PCS/PACK                    | 100 PCS                                  |  |  |  |
| PART NR.                    | WCS009BIO100B                            |  |  |  |
| EAN                         | 8055715781005                            |  |  |  |
| MATERIAL                    | PP bag                                   |  |  |  |
| LABEL                       | SignorBIO - Paper                        |  |  |  |
| BOX                         |                                          |  |  |  |
| PACK/BOX                    | 50                                       |  |  |  |
| UNITS/BOX                   | 5000                                     |  |  |  |
| DIMENSIONS<br>(LxWxH)       | 6.7 x 6.7 x 16.3 in • 170 x 170 x 415 mm |  |  |  |
| WEIGHT                      | 9.9 lb • 4,5 Kg                          |  |  |  |
| MATERIAL                    | corrugated paper                         |  |  |  |
| LABEL                       | SignorBIO - Printed                      |  |  |  |
| PALLET                      |                                          |  |  |  |
| <b>BOXES/PALLET</b>         | 120                                      |  |  |  |
| ARRANGEMENT                 | 12 boxes x 10 layers                     |  |  |  |
| HEIGHT<br>(PALLET INCLUDED) | about <b>72.6</b> in • 1844 mm           |  |  |  |
| ТҮРЕ                        | EPAL 31.5 x 47.2 in • EPAL 80 x 120 cm   |  |  |  |